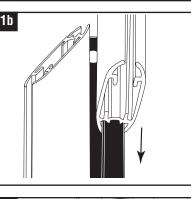

#### Step 1a

Slide spine into vertical rail.

#### Step 1b

Slide another vertical rail onto the other edge of spine. Repeat for all vertical rails and spines.