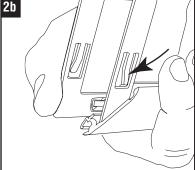

## Step 2

Carefully insert corner brackets into ends of <u>bottom</u> rails, using thumb as shown in illustration. Two brackets per end of each rail. Bracket can bend if forced.

**Detail-** It is important that the corner bracket tension tab faces toward outside of frame. (2b)