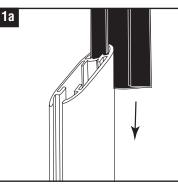

# **AnoSkybox**™

# Top Load 4-Way Instruction Sheet Page 1 of 2

# **Parts**





32 Corner brackets



# Instructions for Assembly

#### Note:

We recommended that two people assemble this AnoSkybox.

#### Step 1a

Slide spine into vertical rail.

#### Step 1b

Slide another vertical rail onto the other edge of spine. Repeat for all vertical rails and spines.

## Step 2

Carefully insert corner brackets into ends of <u>bottom</u> rails, using thumb as shown in illustration. Two brackets per end of each rail. Bracket can bend if forced.

**Detail-** It is important that the corner bracket tension tab faces toward outside of frame. (2b)

## Step 3

Lay out the bottom rails on the floor as they will be configured.











#### (Continued on other side)



The Signware Specialists 35 Congress Street, Salem, MA 01970 Tel# 1- 800 631-9707 Fax# 1-800-560-2890 e-mail:signware@rosedisplays.com

# The AnoSkybox<sup>™</sup> is a trademark of Rose Displays, Ltd. Neither the manufacturer nor any sales agent may be held liable for injury, loss or damage resulting from the use of these products. Part #03INAnoSkyboxTopLoad4Way

# **AnoSkybox**™

# Instructions for Assembly continued

#### Step 4

Assemble the vertical rail assemblies onto the upward facing corner brackets already inserted into the bottom rails. All four brackets should go into the vertical rails at one time.

Note: The last vertical rail will be tensioned. This is normal.

Note: Insert end of spine <u>without</u> the predrilled holes. Holes sh