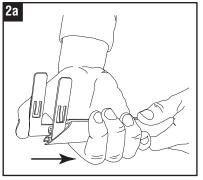

## Step 2

Carefully insert corner brackets into ends of <u>bottom</u> rails, using thumb as shown in illustration. Two brackets per end of each rail. Bracket can bend if forced.

**Detail-** It is important that the corner bracket tension tab faces toward outside of frame. (2b)