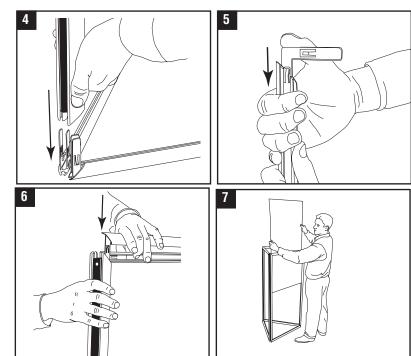

#### Step 4

Assemble the vertical rail assemblies onto the upward facing corner brackets already inserted into the bottom rails. All four brackets should go into the vertical rails at one time.

Note: The last vertical rail will be tensioned. This is normal.

#### Step 5

Insert corner brackets into ends of split rails, 1 per end. Use thumb as shown in illustration.

#### Step 6

Assemble split rails onto top ends of vertical rails, one inside and one outside of each side of the AnoSkybox.

## Step 7

Insert and change signs through top of each side.