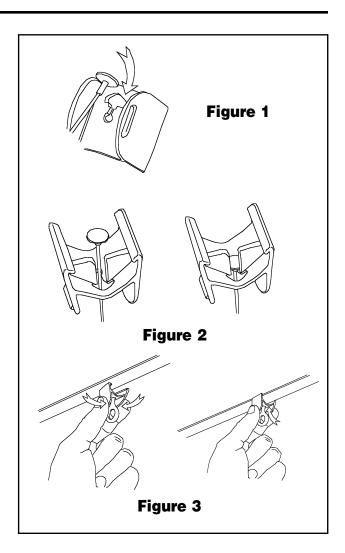

#### Step 1

Insert saucer through slot in Butterfly Clip. Fig. 1

### Step 2

Place saucer on side of smaller channel. Fig. 2

#### Step 3

Squeeze "wings" of Butterfly Clip and attach to grid. Fig. 3