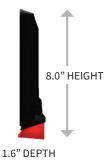

| 46H° x 30V°                                |
| Aiming and Illumination | LED red dot with illuminated field         |
| Power                   | Apple power adapter or POE/POE+ (optional) |
| Device Compatibility    | iPad Pro 9.7-inch & iPad Air 2             |

To learn more about the Interactive Kiosk, visit **rosedisplays.com** or call **800.631.9707** 

Aila Technologies, Inc. • ailatech.com • 11 Huron Ave, Suite 202, Natick, MA 01760 • 617.903.8331 Aila, Interactive Kiosk and TrueScan are trademarks of Aila Technologies, Inc. iPad, iPad Pro 9.7-inch and iPad Air 2 are trademarks of Apple Inc. All Rights Reserved. ©2017 Aila Technologies, Inc. © Copyright 2017 Rose Displays Ltd, a division of Visual Creations • 3500 Narragansett Park Drive, Pawtucket, RI 02861

### Dimensions





aila



ailatech.com

rosedisplays.com vci-displays.com