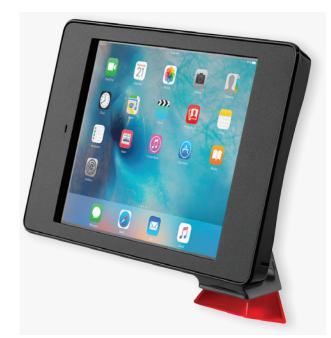

# Interactive Kiosk<sup>™</sup>

Aila's Interactive Kiosk replaces price scanners and large format kiosks with one sleek-yet-functional solution for in-aisle displays, fitting rooms and deli counters. Our TrueScan™ technology delivers easy and accurate bar code scanning, and its retail ready construction and flexible mounting options enable a seamless fit in any environment.

## Features

- SUPERIOR SCANNING Omni-directional 1D/2D scanning with native image support and software configurability
- POWER OVER ETHERNET Optional support for PoE/PoE+
- WI-FI TRANSPARENT Designed to maximize signal transmission
- SECURE Barrel lock and steel faceplate prevent theft
- ACCESS KEY Manage power state and switch apps without opening the dock
- **CUSTOMIZABLE** Select colors, graphics, and mounts to fit your store