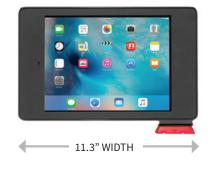

| 46H° x 30V°                                |
| Aiming and Illumination | LED red dot with illuminated field         |
| Power                   | Apple power adapter or POE/POE+ (optional) |
| Device Compatibility    | iPad Pro 9.7-inch & iPad Air 2             |

To learn more about the Interactive Kiosk, visit **rosedisplays.com** or call **800.631.9707** 

Aila Technologies, Inc. • ailatech.com • 11 Huron Ave, Suite 202, Natick, MA 01760 • 617.903.8331 Aila, Interactive Kiosk and TrueScan are trademarks of Aila Technologies, Inc. iPad, iPad Pro 9.7-inch and iPad Air 2 are trademarks of Apple Inc. All Rights Reserved. ©2017 Aila Technologies, Inc. © Copyright 2017 Rose Displays Ltd, a division of Visual Creations • 3500 Narragansett Park Drive, Pawtucket, RI 02861

### Dimensions





aila



ailatech.com

rosedisplays.com vci-displays.com