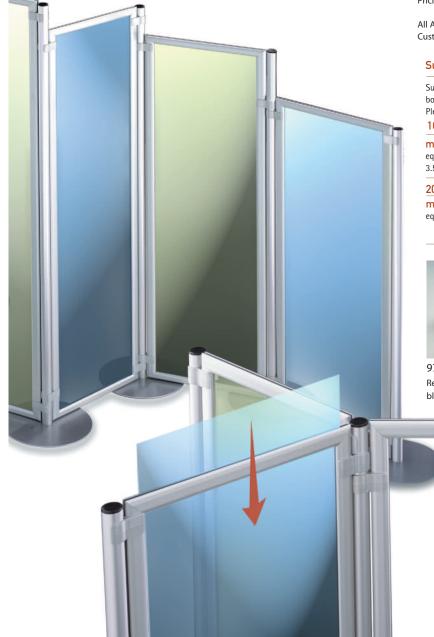

### AnoFrame SnapOn System Example

13AS100

|                  | Example Frame | Number of Panels |
|------------------|---------------|------------------|
| screen           | 36" x 96"     | (3)              |
| kiosk            | 36" x 96"     | (3)              |
| 3 stacked frames | 22" x 28"     | (1)              |
|                  |               |                  |
|                  |               |                  |

Pricing above is based on using mitered AnoFrames with 9" bases.

All AnoFrame SnapOn System orders are cut to your exact specifications. Custom sizes available. Call for pricing. 9" matching bases are standard.