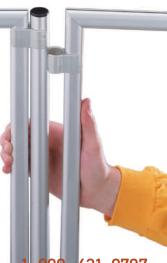

## AnoFrame SnapOn System<sup>™</sup>

# Infinite display possibilities.

- Create kiosks, screens, and space dividers in any configuration you can imagine.
- Tool-free assembly simply snap clips onto frame and push onto pole.
- Disassembles quickly for easy storage; reassembles in minutes.
- Use with AnoFrame MultiSystem for a unique display.