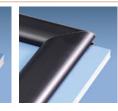

### **Color Options**

13AS100 black anodized aluminum round profile

13AS100 clear anodized aluminum round profile

3/16" Color Options and corners

aluminum black anodi round profi

13AS200 black anodized aluminum round profile with non-mitered corners for

3/16" substrates

www.rosedisplays.com