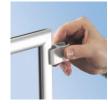

## AnoFrame SnapOn System<sup>™</sup>

# Infinite display possibilities.

- Create kiosks, screens, and space dividers in any configuration you can imagine.
- Tool-free assembly simply snap clips onto frame and push onto pole.
- Disassembles quickly for easy storage; reassembles in minutes.
- Use with AnoFrame MultiSystem for a unique display.