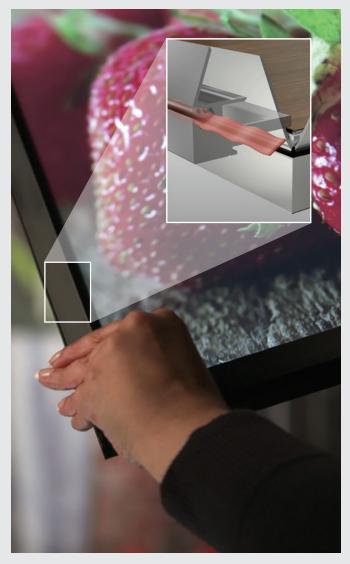

Choice of colors and finishes to exactly match your décor and brand standards

Smart features for easier installation and usability.

**Patented Spring-less Snap Rail** lets you recess lightboxes flush into fixtures, end-caps, or walls without the need for clearance around the frame. Graphic change-out is quick and easy without risk of lost springs or slack rails.

Exclusive SmoothSlide<sup>™</sup> feature in top and side loading models makes changing out the thinnest of graphics a breeze in tight spaces, such as windows.

Conductive Thinvisible<sup>™</sup> hanging system<sup>\*</sup>