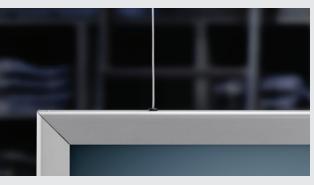

Exclusive SmoothSlide<sup>™</sup> feature in top and side loading models makes changing out the thinnest of graphics a breeze in tight spaces, such as windows.

Conductive Thinvisible<sup>™</sup> hanging system<sup>\*</sup>

provides electrical power over thin hanging cables, eliminating the need for unsightly power cords—creating a cleaner look with simpler installation.

\*Available with double-sided product only.

Dependable ROI, custom-built quality, and the longest warranty in the business.