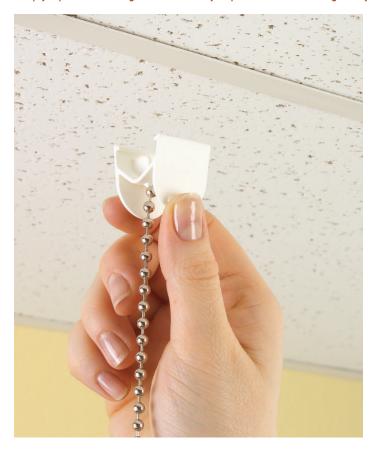

Simply squeeze the wings of the Butterfly Clip and attach to ceiling tile by hand. Our unique, patented design makes for a strong, secure hold.