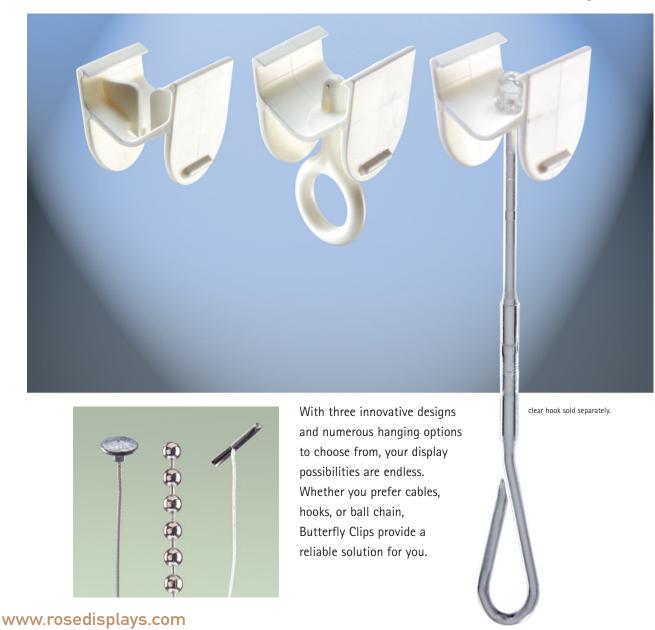

## 3 innovative options to choose from

monofilament & barb.

compatible with single-sided clear

non-locking hooks, cord & barb, and

25-0363-W Butterfly Clip with hole for non-locking hooks, and Cord and Barb

Butterfly Clip for cable & chain is compatible with cable & saucer end and ball chain.

ButterFly Clip with ring is compatible with any hook that can go through a 1/2" ring opening.