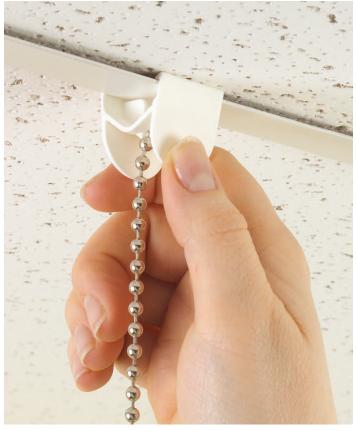

Simply squeeze the wings of the Butterfly Clip and attach to ceiling tile by hand. Our unique, patented design makes for a strong, secure hold.