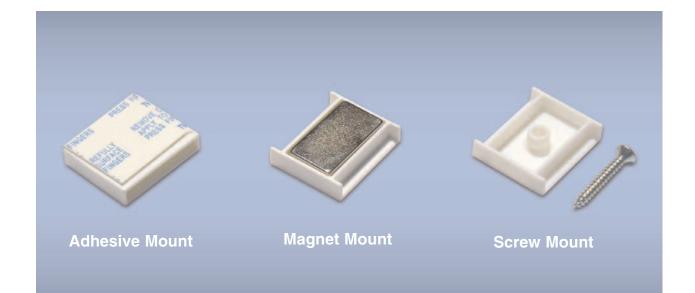

### You asked for a solution... We created one.

Our patented line of Butterfly Clips are not just for grid ceilings anymore. We now offer a series of Butterfly Mounts that allow you to hang effortlessly from any ceiling! Just choose from one of our three types of mounts depending on your needs: Magnet, Adhesive, and Screw Base Mount.

- Just three versions can accommodate a variety of ceiling types: Adhesive, Magnet, and Screw Mounts available.
- Attaches quickly and securely.
- Off-white color matches most ceilings.

All three Butterfly Mounts can be used with any Butterfly Clip providing numerous hanging options. Your display possibilities are endless. Whether you prefer cables, hooks, or ball chain, Butterfly Clips and Mounts provide a reliable solution for you and simplicity for your store personnel.