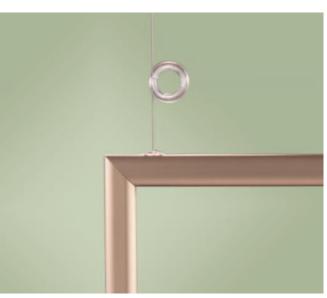

Adhesive Mount must be pressed for 30 seconds and allowed to cure for 30 minutes before hanging clips and hooks.

Simply wrap the Spider™ Ring around the cable and your graphic will be adjusted by 3". Each Ring can hold up to 10 wraps for a total of 30" of adjustability.