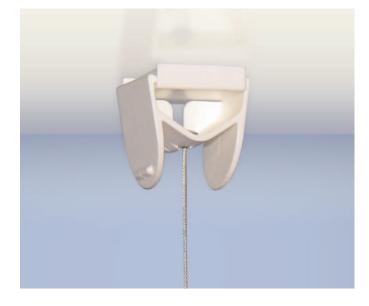

Adhesive Mount must be pressed for 30 seconds and allowed to cure for 30 minutes before hanging clips and hooks.

Simply wrap the Spider™ Ring around the cable and your graphic will be adjusted by 3". Each Ring can hold up to 10 wraps for a total of 30" of adjustability.