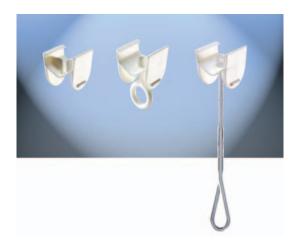

- Just three versions can accommodate a variety of ceiling types: Adhesive, Magnet, and Screw Mounts available.
- Attaches quickly and securely.
- Off-white color matches most ceilings.

All three Butterfly Mounts can be used with any Butterfly Clip providing numerous hanging options. Your display possibilities are endless. Whether you prefer cables, hooks, or ball chain, Butterfly Clips and Mounts provide a reliable solution for you and simplicity for your store personnel.

## Butterfly Mounts are also available in Kits. Providing an easy solution for multistore rollouts!

These Kits include:

- (1) Butterfly Mount of your choice
- (1) Butterfly Clip
- (1) Cable and Saucer (36", 66", or 96" Length)
- (1) Clear Cable Clip
- (1) Spider Ring