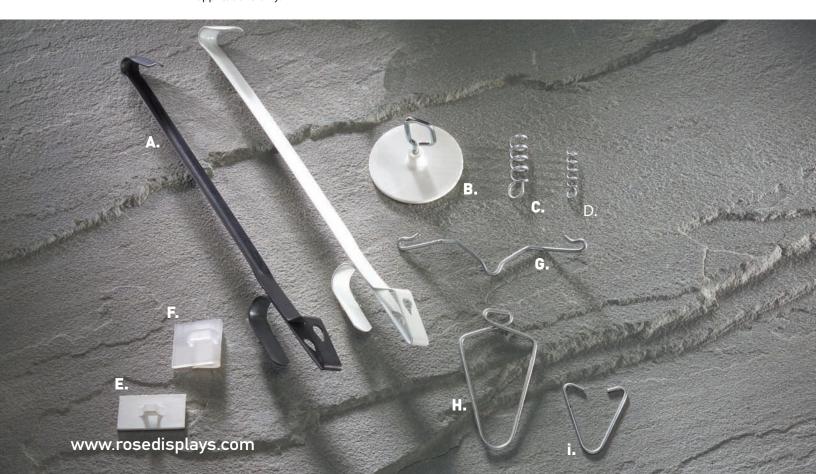

|    | Item and item #                  | Color and Use                                                                                                                                            |
|----|----------------------------------|----------------------------------------------------------------------------------------------------------------------------------------------------------|
| A. | Girder Gripper<br>12-0400        | Black or white For use with truss beams in warehouses and/or superstores. Install with the RoPole.                                                       |
| B. | Snail Adhesive Disk<br>25-0026-W | White For plaster or other solid ceilings. Can be installed with the RoPole. Use pressure for 30 seconds when applying. Recommended cure time is 1 hour. |
| C. | 3/8" Pig Tail Anchor<br>12-0421  | Galvanized steel For ceiling tiles. For lighter weight applications only.                                                                                |
| D. | 1/4" Pig Tail Anchor<br>12-0420  | Galvanized steel For ceiling tiles. For lighter weight applications only.                                                                                |

|    | Item and item #                  | Color and Use                                                      |
|----|----------------------------------|--------------------------------------------------------------------|
| E. | Deco Fix<br>70-9110              | White with an adhesive backing.                                    |
| E  | Grid Clip<br>25-8402             | Plastic<br>For grid ceilings.                                      |
| G. | Classic Spider Anchor<br>25-0030 | Galvanized steel<br>For grid ceilings.<br>Install with the RoPole. |
| H. | Fish Clip<br>25-0360             | Galvanized steel<br>For grid ceilings.                             |
| I. | V Clip<br>25-0394                | Galvanized steel<br>For grid ceilings.                             |