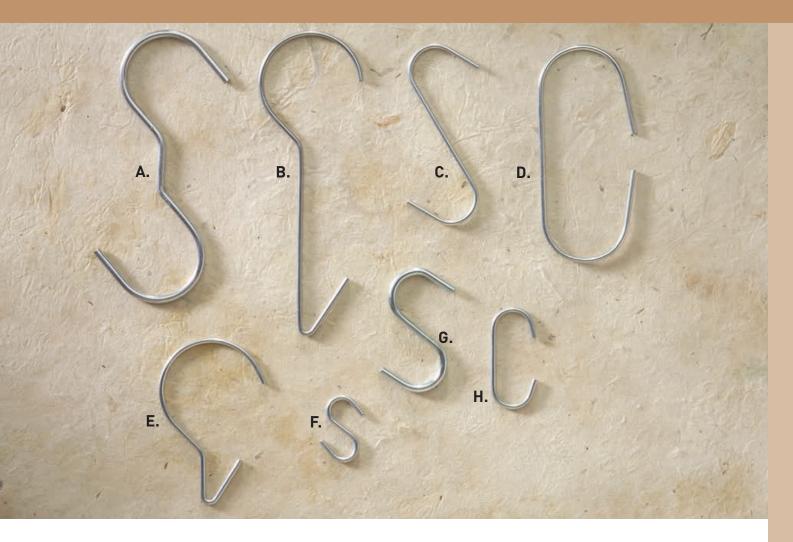

## Specialty Hooks™

Specialty hooks provide an affordable hanging solution. Made of galvanized steel, our specialty hooks are durable and reusable, assuring you get the most for your money.

### Hang multiple objects on a moderate budget.

|    | Item           | Item #     | Dimensions and Material                                 | Size   |
|----|----------------|------------|---------------------------------------------------------|--------|
| A. | Giant S Hook   | 25-0057    | 1/8" wire. Galvanized steel                             | 4"     |
| B. | Large Rod Hook | 25-0038-04 | 1/8" wire.Galvanized steel                              | 4"     |
| C. | Long S Hook    | 30-0100    | 1/16" wire. Galvanized steel                            | 2-5/8" |
| D. | Link           | 25-0157    | 1/16" wire 1-1/8" opening.<br>Galvanized steel          | 3″     |
| E. | Rod Hook       | 25-0038    | 1/16" wire. Galvanized steel                            | 2-1/4" |
| F. | Medium S Hook  | 12-5309    | 1/16" wire, works with suction cup.<br>Galvanized steel | 1"     |
| G. | Large S Hook   | 30-0795    | 1/8" wire.<br>Galvanized steel                          | 1-3/4" |
| H. | C Hook         | 25-0139    | 1/16" wire with a 1/2" opening.<br>Galvanized steel     | 1-1/2" |