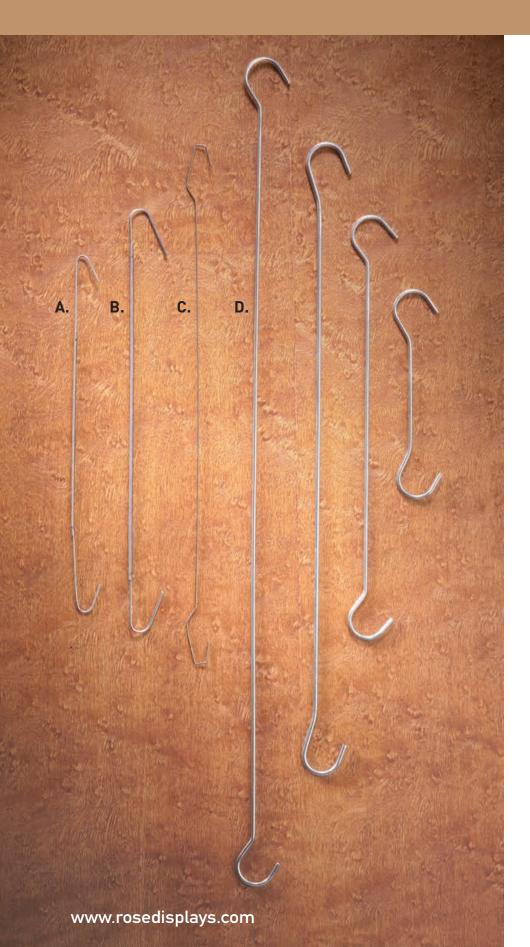

# Display Hooks™

Our fixed length display hooks ensure your signs or merchandise hang level.

Choose Regular Hooks for sign applications. Jet Wire is ideal for mobiles.

#### A. Jet Wire

#### 17-JS20W

Galvanized steel Starts at 6" and stretches up to 48". Pull it, it stays. Ideal for mobiles. Holds up to 1 lb.

#### B. Heavy Jet Wire

#### 17-JS40W

Galvanized steel Starts at 8" and stretches up to 60". Pull it, it stays. Ideal for mobiles. Holds up to 2.5 lbs.

#### C. Invisible Hook

25-0400 Galvanized steel Ideal for delicate displays to achieve an invisible look.

#### D. Regular Hook

25-0080 Galvanized steel This hook is ideal for use with most hanging options