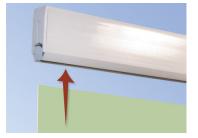

Simply insert graphic into the Anti-Gravity channel for a secure grip. Slide out sideways to change.

Or use the variable point capability with cables and other hanging accessories for an off-the-ceiling look.