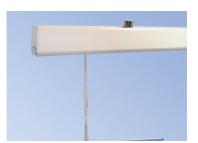

Simply insert graphic into the Anti-Gravity channel for a secure grip. Slide out sideways to change.

Or use the variable point capability with cables and other hanging accessories for an off-the-ceiling look.

#### Hanging graphics has never been easier with our EasyUp Pole.