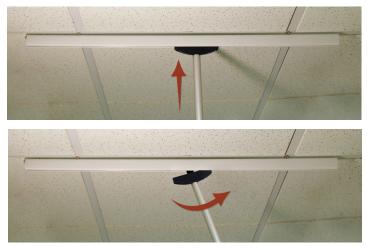

#### Hanging graphics has never been easier with our EasyUp Pole.

#### Ideal for recessed ceilings and cross-grid promotions. Will not scratch tiles.

Works with min-grid and recessed grid; can be placed cross-grid.

Like all magnets, do not get them too close to watches (or anything with a battery), wallets, computers, pace makers, etc.

Patent number: 7,743,541 EasyUp NG Anchor