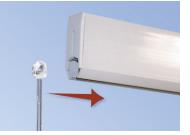

Works with min-grid and recessed grid; can be placed cross-grid.

Like all magnets, do not get them too close to watches (or anything with a battery), wallets, computers, pace makers, etc.

Patent number: 7,743,541 EasyUp NG Anchor