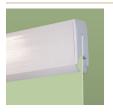

Simply insert graphic into the Anti-Gravity channel for a secure grip. Slide out sideways to change.

Or use the variable point capability with cables and other hanging accessories for an off-the-ceiling look.

Profiles

12M400-W EasyUp Next Generation