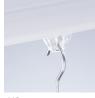

Simply insert graphic into the Anti-Gravity channel for a secure grip. Slide out sideways to change.

Or use the variable point capability with cables and other hanging accessories for an off-the-ceiling look.

#### Additional Variable Point Accessories

1UP-0101 MultiClip Black or clear