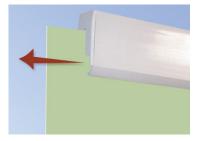

Simply insert graphic into the Anti-Gravity channel for a secure grip. Slide out sideways to change.

Or use the variable point capability with cables and other hanging accessories for an off-the-ceiling look.