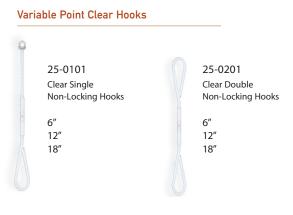

|             |        |
| maximum thickness<br>equivalent to:<br>3.5" floppy disk    | 1/16"                                                    | 1 1/2 mm.   | 60 pt. |
|                                                            |                                                          |             |        |
|                                                            | Sizes reflect combined laminate and substrate thickness. |             |        |
|                                                            |                                                          |             |        |

| EasyUp <sup>™</sup> NG |
|------------------------|
| Graphic Width Between  |
| 25" - 36"              |
| 37″ - 48″              |



#### EasyUp<sup>™</sup> NG Pole

|          | For Ceilings Up To |  |  |
|----------|--------------------|--|--|
| RO12-NGM | 12′                |  |  |
| RO15-NGM | 15′                |  |  |

#### **Technical Information**

Stock color is off-white.

Available in any length between 25" and 48".

Custom sizes are available for orders over 1,000 pieces. Call for pricing.

Order anchor/holder the next size over graphic size.

Works with min-grid and recessed grid; can be placed cross-grid.

Like all magnets, do not get them too close to watches (or anything with a battery), wallets, computers, pace makers, etc.

Patent number: 7,743,541 EasyUp NG Anchor

#### Additional Variable Point Accessories





1UP-0101 MultiClip Black or clear