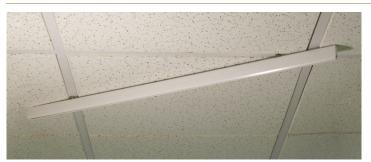

- High power neodymium magnets provide exceptional strength.
- Features both Anti-Gravity technology and variable point capability.
- Works with mini-grid and recessed grid.
- Can be used cross-grid to angle promotional graphics.
- Easy-to-use ladderless system.

#### Ideal for recessed ceilings and cross-grid promotions. Will not scratch tiles.