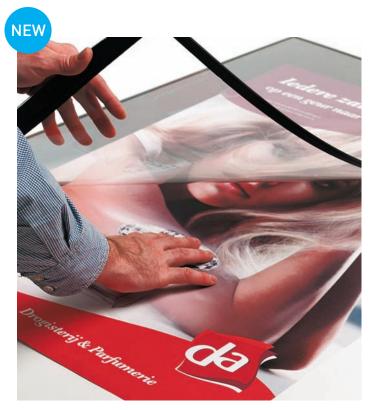

## Place promotions directly in front of your customers.

A low-cost "billboard on the floor," FloorWindo is skid-resistant, adhesive-free and easy to reposition. A scratch-resistant CleargriP™ window makes it ideal for even high traffic areas. FloorWindo can also be repositioned easily — just pick it up and move it!

- Replace graphics in seconds with just your hands.
- Available in a variety of sizes to fit any space.
- Reposition your graphics easily without any messy adhesives to clean.

New 5 Series offers a sleek design and makes changing graphics even easier.