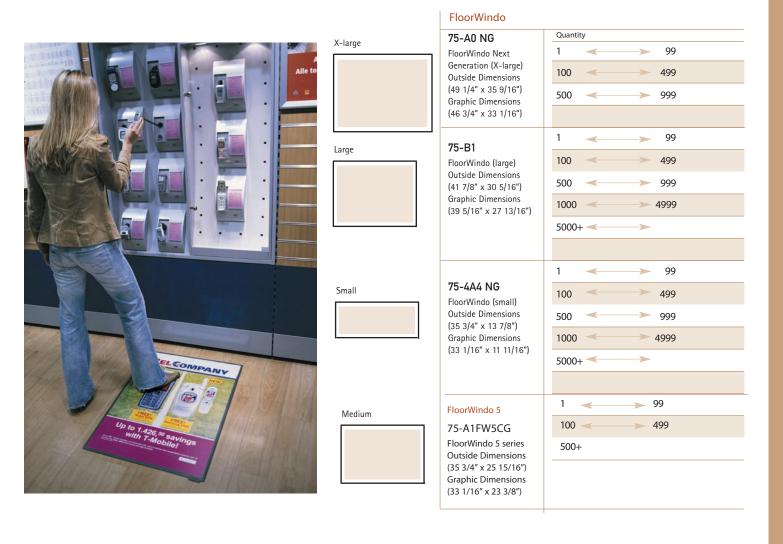

## Place promotions directly in front of your customers.

A low-cost "billboard on the floor," FloorWindo is skid-resistant, adhesive-free and easy to reposition. A scratch-resistant CleargriP™ window makes it ideal for even high traffic areas. FloorWindo can also be repositioned easily — just pick it up and move it!

- Replace graphics in seconds with just your hands.
- Available in a variety of sizes to fit any space.
- Reposition your graphics easily without any messy adhesives to clean.

New 5 Series offers a sleek design and makes changing graphics even easier.