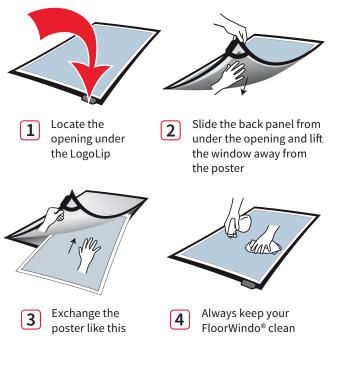

## **INSTRUCTIONS FOR USE, ASSEMBLY AND MAINTENANCE\***

- Recommended weight of paper stock for insert is 80–120 lb. offset, coated or glossy paper stock.
- Please ensure the ink on your printed graphic is completely dry (at least 24 hours) before inserting into FloorWindo.
- Remove the 2 transparent spacing tabs on the backside of the FloorWindo before using (A0 model only).
- Insert graphic as illustrated below.
- Place the FloorWindo only on a dust-free, dry, flat surface.
- Only use indoors and in dry conditions.
- Clean your FloorWindo on a regular basis, use a damp microfiber cleaning cloth or a non-scratching detergent and a clean dry cloth.
- Never use a damaged FloorWindo.
- Always store your FloorWindo display mat flat.