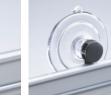

#### Gotcha Accessories

1UP-5066 OneUp Gotchaclip Black or clear

Gotcha Clip Black or clear

20-0038 Window Mounts Clear with black or clear cap

06-SC150H Suction Cup Clear with nickel plated steel hook

equivalent to: