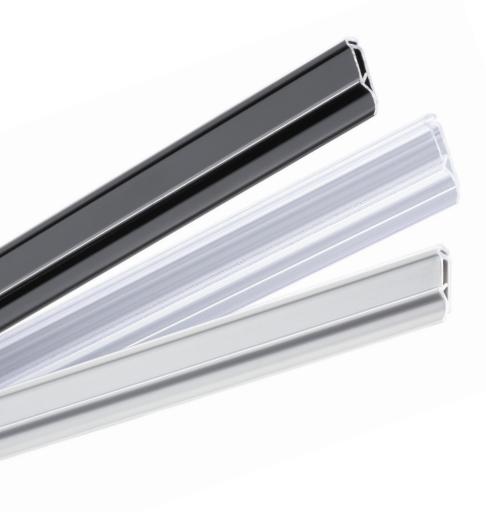

## Our most popular plastic sign holder.

With Gotcha, hanging graphics couldn't be easier. Just snap open the hinge, insert your graphic and snap closed. No special graphic treatment is required, saving you time and money. Gotcha gives your graphics an attractive finish at an affordable price.

#### Looking to go green? Gotcha holders are now available in an eco-friendly polypropylene version. Call for details.

Simply snap the Gotcha open and slide in your graphic. Snap the Gotcha closed for a tight, secure hold.