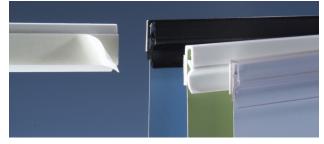

## Our most popular plastic sign holder.

With Gotcha, hanging graphics couldn't be easier. Just snap open the hinge, insert your graphic and snap closed. No special graphic treatment is required, saving you time and money. Gotcha gives your graphics an attractive finish at an affordable price.

#### Looking to go green? Gotcha holders are now available in an eco-friendly polypropylene version. Call for details.

Simply snap the Gotcha open and slide in your graphic. Snap the Gotcha closed for a tight, secure hold.