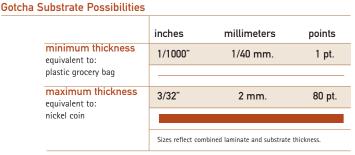

#### Gotcha Accessories

1UP-5066 OneUp Gotchaclip Black or clear

Gotcha Clip Black or clear

20-0038 Window Mounts Clear with black or clear cap

06-SC150H Suction Cup Clear with nickel plated steel hook

equivalent to:

equivalent to: nickel coin

Pegboard/Slatwall Gotcha Clip Black