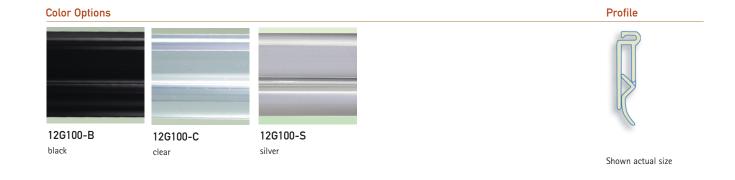

#### Gotcha 12G100

| Graphic width between |  |     |
|-----------------------|--|-----|
| 12″ <                 |  | 20″ |
| 21″                   |  | 30″ |
| 31″ <                 |  | 40″ |
| 41″ <                 |  | 50″ |
| 51″ <                 |  | 60″ |
| 61″ <                 |  | 80″ |
| 81″ <                 |  | 97″ |
| 110″                  |  |     |
| 121″                  |  |     |

#### **Technical Information**

Black Gotcha is not recommended for use in areas receiving direct sunlight.

Maximum width for a OneUp application is 36".

Stock colors are black, white or clear plastic. Custom colors also available; 10,000ft. minimum and an up charge may apply. Call for pricing.