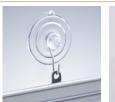

#### Gotcha Accessories

1UP-5066 OneUp Gotchaclip Black or clear

Gotcha Clip Black or clear

20-0038 Window Mounts Clear with black or clear cap

06-SC150H Suction Cup Clear with nickel plated steel hook

equivalent to:

equivalent to: nickel coin

Pegboard/Slatwall Gotcha Clip Black