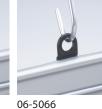

#### Gotcha Accessories

1UP-5066 OneUp Gotchaclip Black or clear

Gotcha Clip Black or clear

20-0038 Window Mounts Clear with black or clear cap

06-SC150H Suction Cup Clear with nickel plated steel hook

equivalent to: