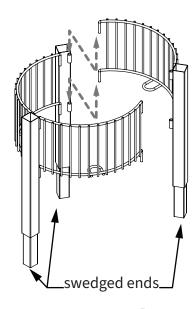

### \*Before beginning assembly, please locate and ID all parts listed for assembly

- Start with the (3) bent tube sides (shown). Insert the (2) hook wire ends into the (2) corresponding sleeves on the adjacent side. \*Repeat this step to form the third side of the bin. \*Press together to be sure the connection is secure.
- Insert the round wire bin bottom into the assembled bin, pushing it down until it rests on the (3) loop wires.
  - assembly using the sides with the swedged tubing (as shown below). Press the sides together to engage firmly. \*Be sure to assemble the sides with the plastic caps as a set (together they form the top tier of the display).

## \*Before You begin assembly, please locate and ID all parts listed for assembly

- Start with the (3) bent tube sides (shown). Insert the (2) hook wire ends into the (2) corresponding sleeves on the adjacent side. \*Repeat this step to form the third side of the bin. \*Press together to be sure the connection is secure.
- Insert the round wire bin bottom into the assembled bin, pushing it down until it rests on the (3) loop wires.
- Next, repeat the side assembly using the sides with the swedged tubing (as shown below). Press the sides together to engage **firmly.** \*Be sure to assemble the sides with the plastic caps as a set (together they form the top tier of the display).