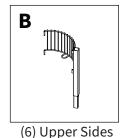

### \*Before beginning assembly, please locate and ID all parts listed for assembly

- Start with the (3) bent tube sides (shown). Insert the (2) hook wire ends into the (2) corresponding sleeves on the adjacent side. \*Repeat this step to form the third side of the bin. \*Press together to be sure the connection is secure.
- Insert the round wire bin bottom into the assembled bin, pushing it down until it rests on the (3) loop wires.
  - assembly using the sides with the swedged tubing (as shown below). Press the sides together to engage firmly. \*Be sure to assemble the sides with the plastic caps as a set (together they form the top tier of the display).

## \*Before You begin assembly, please locate and ID all parts listed for assembly

- Start with the (3) bent tube sides (shown). Insert the (2) hook wire ends into the (2) corresponding sleeves on the adjacent side. \*Repeat this step to form the third side of the bin. \*Press together to be sure the connection is secure.
- Insert the round wire bin bottom into the assembled bin, pushing it down until it rests on the (3) loop wires.
- Next, repeat the side assembly using the sides with the swedged tubing (as shown below). Press the sides together to engage **firmly.** \*Be sure to assemble the sides with the plastic caps as a set (together they form the top tier of the display).