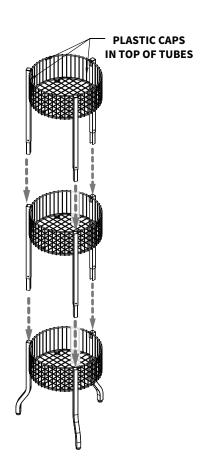

Ρ1

Insert the wire bin bottom into the assembled tiers pressing down until it rests on the (3) loop wires.

Place the bottom tier on the floor, then insert the swedged ends of the next tier into the tops of the tubes. Press the tier down to firmly engage it onto the tier below. Depress the snap buttons to secure each tier in position Repeat this step for the top tier as well. \*The tier with the plastic caps in the ends will be the top

Ρ1

Insert the wire bin bottom into the assembled tiers pressing down until it rests on the (3) loop wires.

Place the bottom tier on the floor, then insert the swedged ends of the next tier into the tops of the tubes. Press the tier down to firmly engage it onto the tier below. Repeat this step for the top tier as well. \*The tier with the plastic caps in the ends will be the top