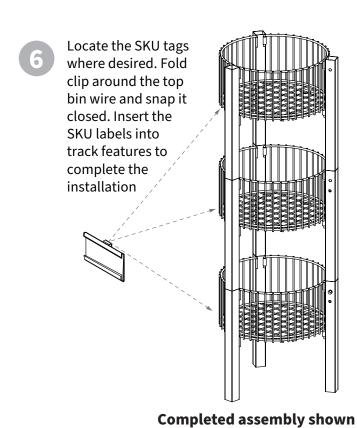

Be sure all tiers are level and the snap buttons are firmly engaged before completing this step

Channels snap --- onto end wires, graphics flex into channels to secure in place

Optional Graphic Wrap Kit

Be sure all tiers are level and firmly engaged before completing this step

Channels snap --- onto end wires, graphics flex into channels to secure in place

Optional Graphic Wrap Kit

Graphic Wrap Kit

Optional Graphic Wrap Kit