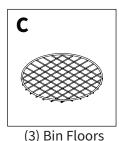

### \*Before beginning assembly, please locate and ID all parts listed for assembly

- Start with the (3) bent tube sides (shown). Insert the (2) hook wire ends into the (2) corresponding sleeves on the adjacent side. \*Repeat this step to form the third side of the bin. \*Press together to be sure the connection is secure.
- Insert the round wire bin bottom into the assembled bin, pushing it down until it rests on the (3) loop wires.
  - assembly using the sides with the swedged tubing (as shown below). Press the sides together to engage firmly. \*Be sure to assemble the sides with the plastic caps as a set (together they form the top tier of the display).

## \*Before You begin assembly, please locate and ID all parts listed for assembly

- Start with the (3) bent tube sides (shown). Insert the (2) hook wire ends into the (2) corresponding sleeves on the adjacent side. \*Repeat this step to form the third side of the bin. \*Press together to be sure the connection is secure.
- Insert the round wire bin bottom into the assembled bin, pushing it down until it rests on the (3) loop wires.
- Next, repeat the side assembly using the sides with the swedged tubing (as shown below). Press the sides together to engage **firmly.** \*Be sure to assemble the sides with the plastic caps as a set (together they form the top tier of the display).