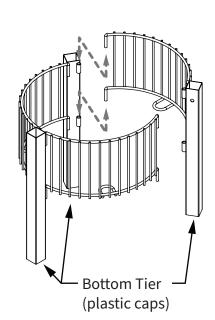

### \*Before beginning assembly, please locate and ID all parts listed for assembly

- Start with the (3) bent tube sides (shown). Insert the (2) hook wire ends into the (2) corresponding sleeves on the adjacent side. \*Repeat this step to form the third side of the bin. \*Press together to be sure the connection is secure.
- Insert the round wire bin bottom into the assembled bin, pushing it down until it rests on the (3) loop wires.
  - assembly using the sides with the swedged tubing (as shown below). Press the sides together to engage firmly. \*Be sure to assemble the sides with the plastic caps as a set (together they form the top tier of the display).

Ρ1

Insert the wire bin bottom into the assembled tiers pressing down until it rests on the (3) loop wires.

Place the bottom tier on the floor, then insert the swedged ends of the next tier into the tops of the tubes. Press the tier down to firmly engage it onto the tier below. Depress the snap buttons to secure each tier in position Repeat this step for the top tier as well. \*The tier with the plastic caps in the ends will be the top