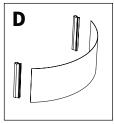

### \*Before beginning assembly, please locate and ID all parts listed for assembly

- Start with the (3) bent tube sides (shown). Insert the (2) hook wire ends into the (2) corresponding sleeves on the adjacent side. \*Repeat this step to form the third side of the bin. \*Press together to be sure the connection is secure.
- Insert the round wire bin bottom into the assembled bin, pushing it down until it rests on the (3) loop wires.
  - assembly using the sides with the swedged tubing (as shown below). Press the sides together to engage firmly. \*Be sure to assemble the sides with the plastic caps as a set (together they form the top tier of the display).

## \*Before You begin assembly, please locate and ID all parts listed for assembly

- Start with the (3) bent tube sides (shown). Insert the (2) hook wire ends into the (2) corresponding sleeves on the adjacent side. \*Repeat this step to form the third side of the bin. \*Press together to be sure the connection is secure.
- Insert the round wire bin bottom into the assembled bin, pushing it down until it rests on the (3) loop wires.
- Next, repeat the side assembly using the sides with the swedged tubing (as shown below). Press the sides together to engage **firmly.** \*Be sure to assemble the sides with the plastic caps as a set (together they form the top tier of the display).