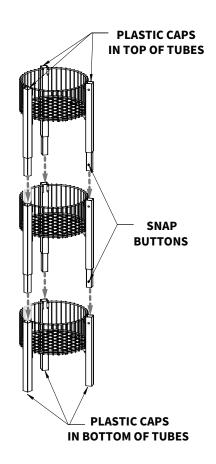

Ρ1

Insert the wire bin bottom into the assembled tiers pressing down until it rests on the (3) loop wires.

Place the bottom tier on the floor, then insert the swedged ends of the next tier into the tops of the tubes. Press the tier down to firmly engage it onto the tier below. Depress the snap buttons to secure each tier in position Repeat this step for the top tier as well. \*The tier with the plastic caps in the ends will be the top

Be sure all tiers are level and the snap buttons are firmly engaged before completing this step

Channels snap --- onto end wires, graphics flex into channels to secure in place

Optional Graphic Wrap Kit

Ρ1

Insert the wire bin bottom into the assembled tiers pressing down until it rests on the (3) loop wires.

Place the bottom tier on the floor, then insert the swedged ends of the next tier into the tops of the tubes. Press the tier down to firmly engage it onto the tier below. Repeat this step for the top tier as well. \*The tier with the plastic caps in the ends will be the top

Be sure all tiers are level and firmly engaged before completing this step

Channels snap --- onto end wires, graphics flex into channels to secure in place

Optional Graphic Wrap Kit

Graphic Wrap Kit

Optional Graphic Wrap Kit