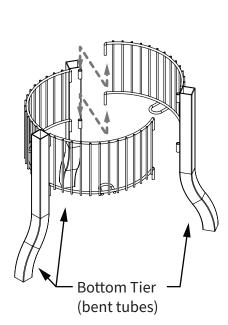

Ρ1

Insert the wire bin bottom into the assembled tiers pressing down until it rests on the (3) loop wires.

Place the bottom tier on the floor, then insert the swedged ends of the next tier into the tops of the tubes. Press the tier down to firmly engage it onto the tier below. Depress the snap buttons to secure each tier in position Repeat this step for the top tier as well. \*The tier with the plastic caps in the ends will be the top

Be sure all tiers are level and the snap buttons are firmly engaged before completing this step

Channels snap --- onto end wires, graphics flex into channels to secure in place

Optional Graphic Wrap Kit

Ρ1

Insert the wire bin bottom into the assembled tiers pressing down until it rests on the (3) loop wires.

Place the bottom tier on the floor, then insert the swedged ends of the next tier into the tops of the tubes. Press the tier down to firmly engage it onto the tier below. Repeat this step for the top tier as well. \*The tier with the plastic caps in the ends will be the top

Be sure all tiers are level and firmly engaged before completing this step

Channels snap --- onto end wires, graphics flex into channels to secure in place

Optional Graphic Wrap Kit

Graphic Wrap Kit

Optional Graphic Wrap Kit