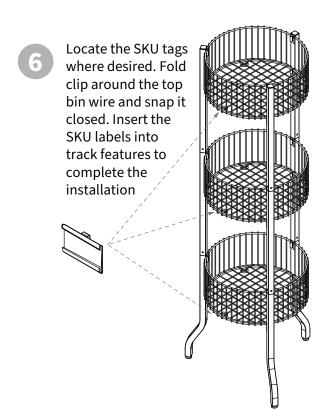

Be sure all tiers are level and the snap buttons are firmly engaged before completing this step

Channels snap --- onto end wires, graphics flex into channels to secure in place

Optional Graphic Wrap Kit

Graphic Wrap Kit

Graphic Wrap Kit

Graphic Wrap Kit

Out of the place of the

NOTE: To watch a video of this installation, please visit the following web link: https://youtu.be/BhPWUujHYCI

If you have any questions or concearns with this display, please call 1-877-518-5156 and referance ROS-151