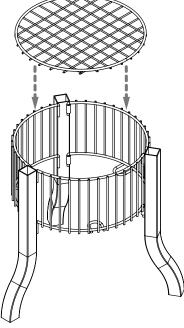

### \*Before beginning assembly, please locate and ID all parts listed for assembly

- Start with the (3) bent tube sides (shown). Insert the (2) hook wire ends into the (2) corresponding sleeves on the adjacent side. \*Repeat this step to form the third side of the bin. \*Press together to be sure the connection is secure.
- Insert the round wire bin bottom into the assembled bin, pushing it down until it rests on the (3) loop wires.
  - assembly using the sides with the swedged tubing (as shown below). Press the sides together to engage firmly. \*Be sure to assemble the sides with the plastic caps as a set (together they form the top tier of the display).