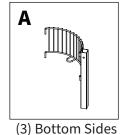

### \*Before beginning assembly, please locate and ID all parts listed for assembly

- Start with the (3) bent tube sides (shown). Insert the (2) hook wire ends into the (2) corresponding sleeves on the adjacent side. \*Repeat this step to form the third side of the bin. \*Press together to be sure the connection is secure.
- Insert the round wire bin bottom into the assembled bin, pushing it down until it rests on the (3) loop wires.
  - assembly using the sides with the swedged tubing (as shown below). Press the sides together to engage firmly. \*Be sure to assemble the sides with the plastic caps as a set (together they form the top tier of the display).

## \*Before You begin assembly, please locate and ID all parts listed for assembly

- Start with the (3) bent tube sides (shown). Insert the (2) hook wire ends into the (2) corresponding sleeves on the adjacent side. \*Repeat this step to form the third side of the bin. \*Press together to be sure the connection is secure.
- Insert the round wire bin bottom into the assembled bin, pushing it down until it rests on the (3) loop wires.
- Next, repeat the side assembly using the sides with the swedged tubing (as shown below). Press the sides together to engage **firmly.** \*Be sure to assemble the sides with the plastic caps as a set (together they form the top tier of the display).