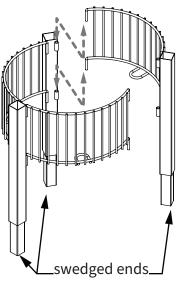

## \*Before You begin assembly, please locate and ID all parts listed for assembly

- Start with the (3) bent tube sides (shown). Insert the (2) hook wire ends into the (2) corresponding sleeves on the adjacent side. \*Repeat this step to form the third side of the bin. \*Press together to be sure the connection is secure.
- Insert the round wire bin bottom into the assembled bin, pushing it down until it rests on the (3) loop wires.
- Next, repeat the side assembly using the sides with the swedged tubing (as shown below). Press the sides together to engage **firmly.** \*Be sure to assemble the sides with the plastic caps as a set (together they form the top tier of the display).

Ρ1

Insert the wire bin bottom into the assembled tiers pressing down until it rests on the (3) loop wires.

Place the bottom tier on the floor, then insert the swedged ends of the next tier into the tops of the tubes. Press the tier down to firmly engage it onto the tier below. Repeat this step for the top tier as well. \*The tier with the plastic caps in the ends will be the top