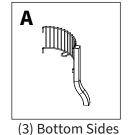

### \*Before beginning assembly, please locate and ID all parts listed for assembly

- Start with the (3) bent tube sides (shown). Insert the (2) hook wire ends into the (2) corresponding sleeves on the adjacent side. \*Repeat this step to form the third side of the bin. \*Press together to be sure the connection is secure.
- Insert the round wire bin bottom into the assembled bin, pushing it down until it rests on the (3) loop wires.
  - assembly using the sides with the swedged tubing (as shown below). Press the sides together to engage firmly. \*Be sure to assemble the sides with the plastic caps as a set (together they form the top tier of the display).

## \*Before You begin assembly, please locate and ID all parts listed for assembly

- Start with the (3) bent tube sides (shown). Insert the (2) hook wire ends into the (2) corresponding sleeves on the adjacent side. \*Repeat this step to form the third side of the bin. \*Press together to be sure the connection is secure.
- Insert the round wire bin bottom into the assembled bin, pushing it down until it rests on the (3) loop wires.
- Next, repeat the side assembly using the sides with the swedged tubing (as shown below). Press the sides together to engage **firmly.** \*Be sure to assemble the sides with the plastic caps as a set (together they form the top tier of the display).