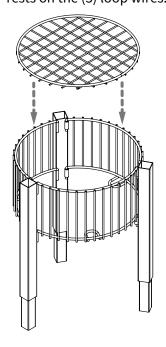

## \*Before You begin assembly, please locate and ID all parts listed for assembly

- Start with the (3) bent tube sides (shown). Insert the (2) hook wire ends into the (2) corresponding sleeves on the adjacent side. \*Repeat this step to form the third side of the bin. \*Press together to be sure the connection is secure.
- Insert the round wire bin bottom into the assembled bin, pushing it down until it rests on the (3) loop wires.
- Next, repeat the side assembly using the sides with the swedged tubing (as shown below). Press the sides together to engage **firmly.** \*Be sure to assemble the sides with the plastic caps as a set (together they form the top tier of the display).

Ρ1

Insert the wire bin bottom into the assembled tiers pressing down until it rests on the (3) loop wires.

Place the bottom tier on the floor, then insert the swedged ends of the next tier into the tops of the tubes. Press the tier down to firmly engage it onto the tier below. Repeat this step for the top tier as well. \*The tier with the plastic caps in the ends will be the top