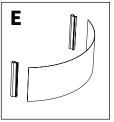

### \*Before beginning assembly, please locate and ID all parts listed for assembly

- Start with the (3) bent tube sides (shown). Insert the (2) hook wire ends into the (2) corresponding sleeves on the adjacent side. \*Repeat this step to form the third side of the bin. \*Press together to be sure the connection is secure.
- Insert the round wire bin bottom into the assembled bin, pushing it down until it rests on the (3) loop wires.
  - assembly using the sides with the swedged tubing (as shown below). Press the sides together to engage firmly. \*Be sure to assemble the sides with the plastic caps as a set (together they form the top tier of the display).

## \*Before You begin assembly, please locate and ID all parts listed for assembly

- Start with the (3) bent tube sides (shown). Insert the (2) hook wire ends into the (2) corresponding sleeves on the adjacent side. \*Repeat this step to form the third side of the bin. \*Press together to be sure the connection is secure.
- Insert the round wire bin bottom into the assembled bin, pushing it down until it rests on the (3) loop wires.
- Next, repeat the side assembly using the sides with the swedged tubing (as shown below). Press the sides together to engage **firmly.** \*Be sure to assemble the sides with the plastic caps as a set (together they form the top tier of the display).