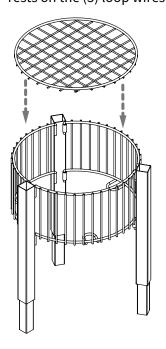

Ρ1

Insert the wire bin bottom into the assembled tiers pressing down until it rests on the (3) loop wires.

Place the bottom tier on the floor, then insert the swedged ends of the next tier into the tops of the tubes. Press the tier down to firmly engage it onto the tier below. Depress the snap buttons to secure each tier in position Repeat this step for the top tier as well. \*The tier with the plastic caps in the ends will be the top

Ρ1

Insert the wire bin bottom into the assembled tiers pressing down until it rests on the (3) loop wires.

Place the bottom tier on the floor, then insert the swedged ends of the next tier into the tops of the tubes. Press the tier down to firmly engage it onto the tier below. Repeat this step for the top tier as well. \*The tier with the plastic caps in the ends will be the top