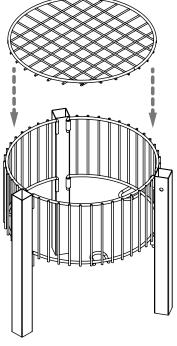

Ρ1

Insert the wire bin bottom into the assembled tiers pressing down until it rests on the (3) loop wires.

Place the bottom tier on the floor, then insert the swedged ends of the next tier into the tops of the tubes. Press the tier down to firmly engage it onto the tier below. Depress the snap buttons to secure each tier in position Repeat this step for the top tier as well. \*The tier with the plastic caps in the ends will be the top

Ρ1

Insert the wire bin bottom into the assembled tiers pressing down until it rests on the (3) loop wires.

Place the bottom tier on the floor, then insert the swedged ends of the next tier into the tops of the tubes. Press the tier down to firmly engage it onto the tier below. Repeat this step for the top tier as well. \*The tier with the plastic caps in the ends will be the top