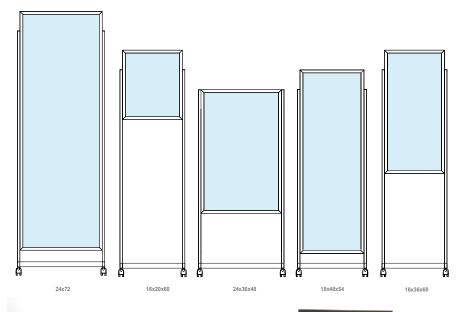

- Flexible core components are designed for a number of visual messaging configurations.
- Side post are compatible with AnoFrame and Newbury Frame types.
- Fully adaptable to a variety of frame configurations, cut to your exact specifications.
- Core .75"X1.5" aluminum tube post and base components.
- Sturdy design provides utmost stability for high traffic areas.
- Tube base accommodates casters or adjustable leveling glides.

Precision-engineered for infinite display possibilites

Sleek, stylish design

Scalable to any size needed

Easy installation for store personnel to install

Simplified accessories provide the opportunity to express your unique brand style. The addition of the base cover creates a finish look.

#### Size

- MIN: 16"W X 10"H
- MAX: 48"W X 72"H