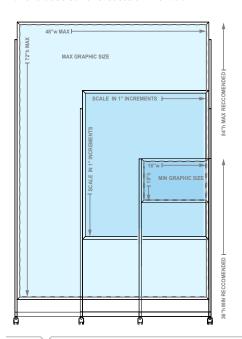

#### Size

- MIN: 16"W X 10"H
- MAX: 48"W X 72"H

## Loading

• Slide In | Top Load Only

## **Graphic Thickness**

• Varies based on frame type

#### Profile

• Rectangle tube post and base