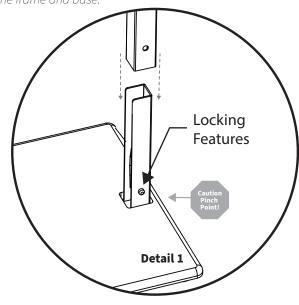

Slip the upper frame (Kit C) over the posts on the base. With one hand at each of the frame bottoms, press the locking features and slide the frame completely onto the base. Frame is connected securely when you hear clicks at both frame bottoms. (**Detail 1**) \*Be careful not to pich fingers between the frame and base.