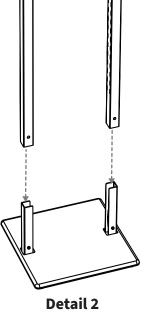

Slip the upper frame (Kit C) over the posts on the base. With one hand at each of the frame bottoms, press the locking features and slide the frame completely onto the base. Frame is connected securely when you hear clicks at both frame bottoms. (**Detail 1**) \*Be careful not to pich fingers between the frame and base.