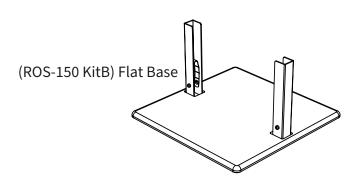

## Myriad™ Kit B

\*Before You begin assembly, please locate and ID all parts listed.

(ROS-150 Kit C) Upper Frame for ref. only

Please Note: The Kit B (Base) ships fully assembled. The following is instructions to attach it to kit C (Frame).

Flat Base

2

Refer to the instruction sheet included with the merchandising accessory kit along with your store planogram for merchandising setup and product layout.