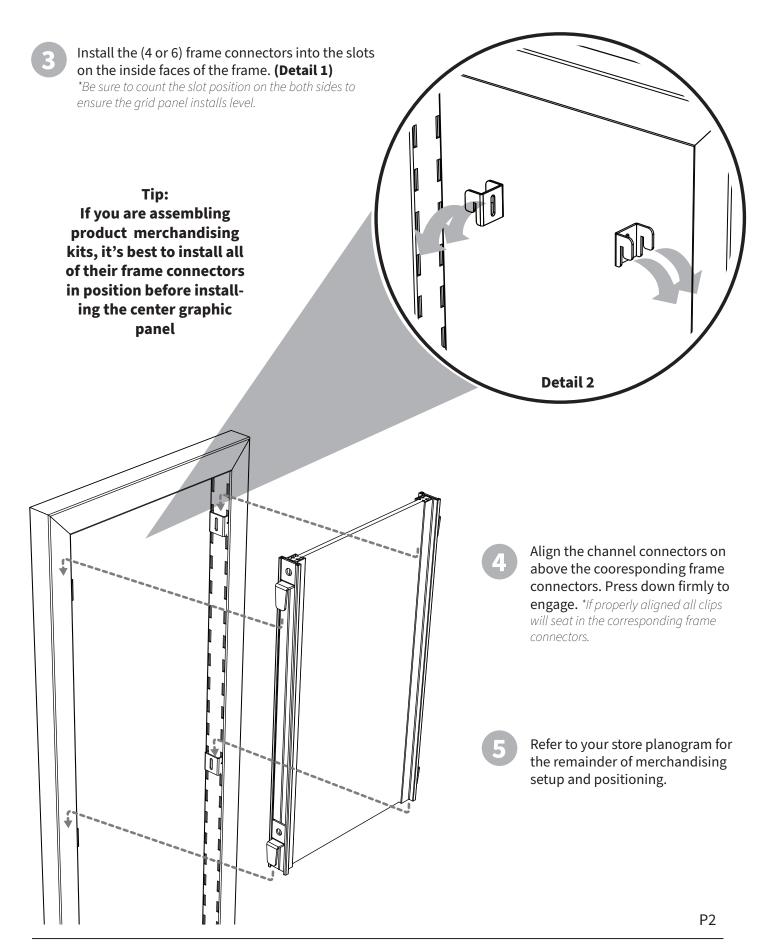

id graphic/panel

Starting from the ends, Install the Graphic Channel support **Detail 1** tabs into the track features on the graphic channel (Refer to **Illustration 1).** Be sure they are all facing the same direction. \* For large graphic installations, 6 will be supplied and for small graphics, 4 will be supplied. Qty. varies per order Adjust positions so the support tabs are symmetrical on left and right adjustable position channels (**Detail 1**) -\* clips are designed for friction fit, press carefully and firmly to adjust. Press the edges of the graphic into the grip features of the side channels. (Illustration 2) -\*Be careful not to damage the graphic Length varies per order Illustration 1 Height varies Adjust per position order to be the same on both sides

**Illustration 2**