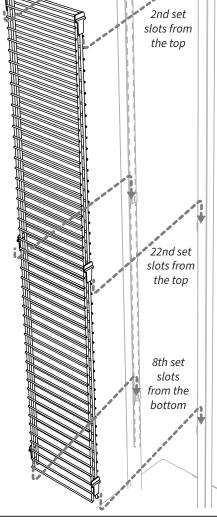

## **Grid Panel with Hooks**

\*Before You begin, please locate and ID all parts listed for assembly

A (6) Frame Connector
Connector
B (1) Grid Frame
Detail 1

Install the (6) frame connector clips into the slots on the inside faces of the frame. (Detail 1) 'Be sure to count the slot position on the

Align the 6 tabs on the side of the wire grid frame above the frame connectors. Press down firmly to engage. \*If properly aligned all clips will seat in the corresponding frame connectors.

both sides to ensure the grid panel

installs level.

Refer to your store planogram for merchandising setup and product layout. This kit can be used alone with J-cards or be outfit with peg hooks or card pockets.

 $Myriad^{TM} \ is a trademark of Rose Displays, Ltd. \ Neither the manufacturer nor any sales agent may be held liable for injury, loss or damage resulting from the use of these products.$ 