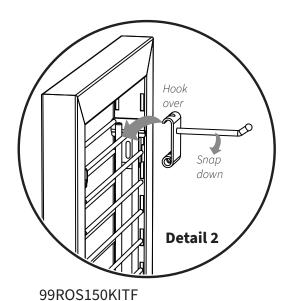

## **Grid Panel with Hooks**

\*Before You begin, please locate and ID all parts listed for assembly

A (6) Frame Connector
Connector
B (1) Grid Frame
Detail 1

Install the (6) frame connector clips into the slots on the inside faces of the frame. (Detail 1) 'Be sure to count the slot position on the

Align the 6 tabs on the side of the wire grid frame above the frame connectors. Press down firmly to engage. \*If properly aligned all clips will seat in the corresponding frame connectors.

both sides to ensure the grid panel