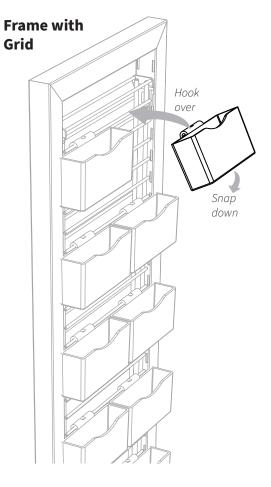

## $Myriad^{\mathsf{TM}} \; \mathsf{Kit} \; \mathsf{K}$

\*Before You begin, please locate and ID all parts listed for assembly

**A** (10) Clear molded gift card trays

- If installing on a new frame: Refer to the Crossbar (Kit D) or Grid Panel (Kit F) instructions to assemble the hangers onto the freestanding frame.

  If installing on existing fixture: Clear the intended display area the gift card pockets are to be installed.
- Hook the top of the connection features over the top of the bar (or wire), then gently snap down to lock the tray in place (**Details below**)
- Refer to your store planogram for merchandising setup and product layout.