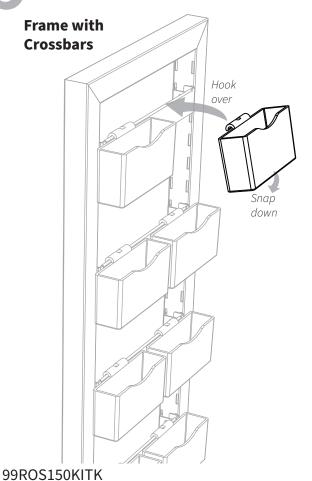

## $Myriad^{\mathsf{TM}} \; \mathsf{Kit} \; \mathsf{K}$

\*Before You begin, please locate and ID all parts listed for assembly

**A** (10) Clear molded gift card trays

- If installing on a new frame: Refer to the Crossbar (Kit D) or Grid Panel (Kit F) instructions to assemble the hangers onto the freestanding frame.

  If installing on existing fixture: Clear the intended display area the gift card pockets are to be installed.
- Hook the top of the connection features over the top of the bar (or wire), then gently snap down to lock the tray in place (**Details below**)
- Refer to your store planogram for merchandising setup and product layout.