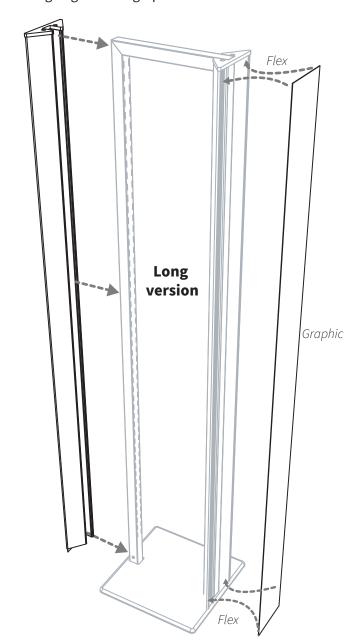

Flex the long edges of the graphic into the features on the channel.

(4) Endcaps

(2) Graphic Channels

C (8) Screws

Refer to your store planogram for merchandising setup and position.

99ROS150KITM

Myriad™ is a trademark of Rose Displays, Ltd. Neither the manufacturer nor any sales agent may be held liable for injury, loss or damage resulting from the use of these products.