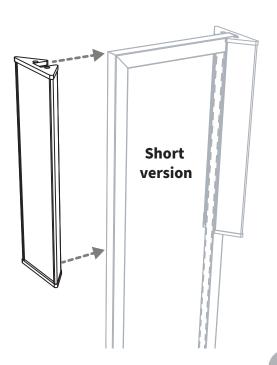

## Side Mount Graphic Holder

\*Before You begin, please locate and ID all parts listed for assembly

Press graphic channel onto the outside edge of the frame as shown.

-\*The channel is designed to friction fit on the frame with a magnetic tape, align in place then assemble to the frame.

Flex the long edges of the graphic into the features on the channel.

(4) Endcaps

(2) Graphic Channels

C (8) Screws

Refer to your store planogram for merchandising setup and position.

99ROS150KITM

Myriad™ is a trademark of Rose Displays, Ltd. Neither the manufacturer nor any sales agent may be held liable for injury, loss or damage resulting from the use of these products.