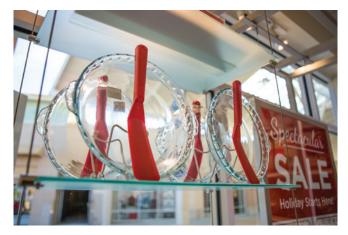

## The Rose Solution

This unique opportunity required our team to engineer a customdesigned window display fixture from concept to install— and to complete the project within eight weeks, in time for the new store's grand opening. Working closely with World Kitchen at every stage of the collaborative design process and teaming with our extensive network of top-quality resource partners, our design team created an elegant fixture with sleek lines, suspended glass shelves for merchandise presentation and a stunning two-sided, illuminated EvenGlow™ LED lightbox hung from ThinVisible™ cables.