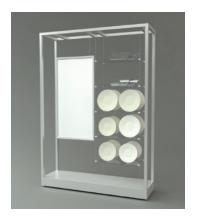

## The Opportunity

Charged with refreshing the store experience, Chuck Schneider, Senior VP of Visual Merchandising, partnered with our Rose Displays design team to bring his vision for a new window display to life. The concept called for creating an open structure with glass shelves and an integrated EvenGlow™ LED lightbox suspended by ThinVisible™ cable—allowing the displayed merchandise and the signage to appear virtually free floating.

## The Rose Solution

This unique opportunity required our team to engineer a customdesigned window display fixture from concept to install— and to complete the project within eight weeks, in time for the new store's grand opening. Working closely with World Kitchen at every stage of the collaborative design process and teaming with our extensive network of top-quality resource partners, our design team created an elegant fixture with sleek lines, suspended glass shelves for merchandise presentation and a stunning two-sided, illuminated EvenGlow™ LED lightbox hung from ThinVisible™ cables.