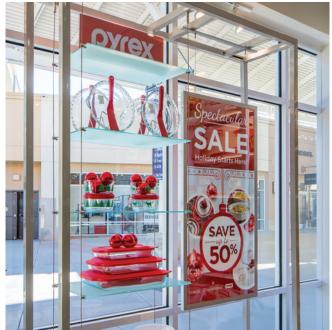

## The Rose Solution

This unique opportunity required our team to engineer a customdesigned window display fixture from concept to install— and to complete the project within eight weeks, in time for the new store's grand opening. Working closely with World Kitchen at every stage of the collaborative design process and teaming with our extensive network of top-quality resource partners, our design team created an elegant fixture with sleek lines, suspended glass shelves for merchandise presentation and a stunning two-sided, illuminated EvenGlow™ LED lightbox hung from ThinVisible™ cables.