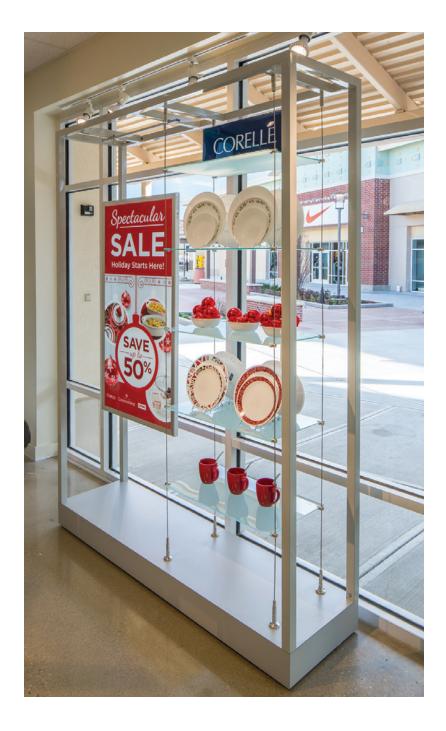

## The Opportunity

Charged with refreshing the store experience, Chuck Schneider, Senior VP of Visual Merchandising, partnered with our Rose Displays design team to bring his vision for a new window display to life. The concept called for creating an open structure with glass shelves and an integrated EvenGlow™ LED lightbox suspended by ThinVisible™ cable—allowing the displayed merchandise and the signage to appear virtually free floating.

## The Rose Solution

This unique opportunity required our team to engineer a customdesigned window display fixture from concept to install— and to complete the project within eight weeks, in time for the new store's grand opening. Working closely with World Kitchen at every stage of the collaborative design process and teaming with our extensive network of top-quality resource partners, our design team created an elegant fixture with sleek lines, suspended glass shelves for merchandise presentation and a stunning two-sided, illuminated EvenGlow™ LED lightbox hung from ThinVisible™ cables.

## The Benefit

World Kitchen had a vision and Rose Displays delivered on the idea. The new display fixture transitions seamlessly into their store environment— calling attention to the products, not the fixture. The collaboration strengthens our partnership with World Kitchen and highlights Rose's ability to create imaginative, custom-designed solutions by 'thinking outside the frame.'