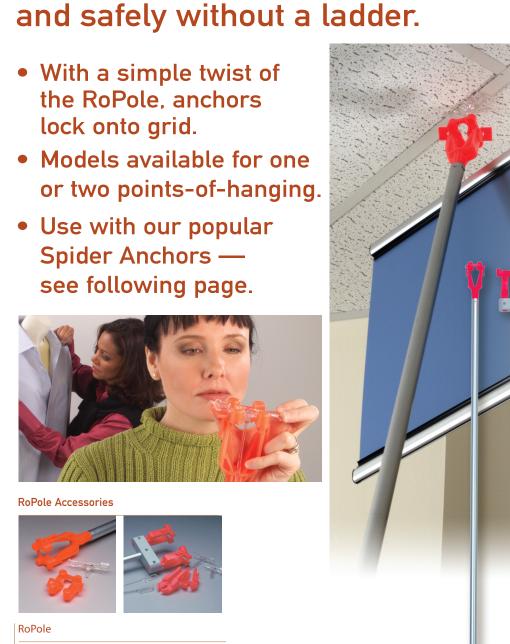

# Hang your signs quickly and safely without a ladder.

OneUp RO18-SPOM

BiClops RO18-SPOMBI

www.rosedisplays.com

18'