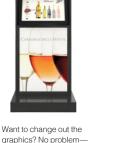

### Change the entire display in seconds.

SmartStand's integrated LED lightboxes attract customers' attention, and can be completely changed out in seconds to highlight different products, or to feature a special promotion.