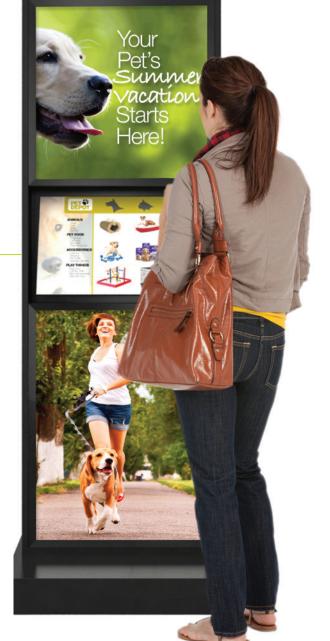

# Omni-channel customer engagement starts here.

Rose Displays' new SmartStand brings the engagement and excitement of the omni-channel experience right into the store—in a self-contained, fully interactive kiosk.

A pair of LED lightboxes and animated screensaver deliver your message and attract shoppers to the display. Then, a single tap on the 21" touchscreen opens up a whole world of possibilities. For example, your customers can:

- Select or locate exactly the right product, in seconds
- Learn more about your products—with videos, detailed product descriptions and reviews
- Check product availability and inventory across all of your locations
- Link into loyalty programs or other omni-channel experiences you may be deploying
- Purchase and ship to their home, right from the SmartStand!