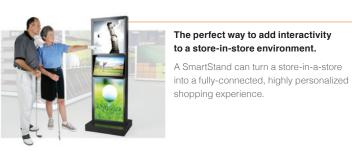

# Three basic configurations let you use SmartStand just about anywhere.

### Wall-mount

Freestanding

Perfect for mid-store

locations frequently

placement or situations

where you wish to change

Makes it easy to incorporate interactivity into any wall display

with any Madix or ozier shelving system