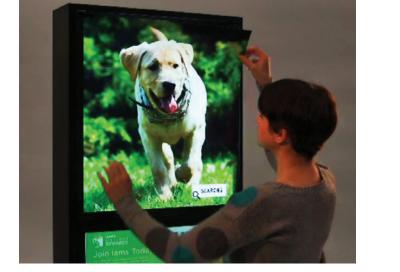

# Omni-channel customer engagement starts here.

Rose Displays' new SmartStand brings the engagement and excitement of the omni-channel experience right into the store—in a self-contained, fully interactive kiosk.

A pair of LED lightboxes and animated screensaver deliver your message and attract shoppers to the display. Then, a single tap on the 21" touchscreen opens up a whole world of possibilities. For example, your customers can:

- Select or locate exactly the right product, in seconds
- Learn more about your products—with videos, detailed product descriptions and reviews
- Check product availability and inventory across all of your locations
- Link into loyalty programs or other omni-channel experiences you may be deploying
- Purchase and ship to their home, right from the SmartStand!