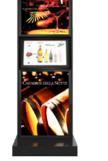

### The standard SmartStand<sup>™</sup>

Elo I-Series Eloview 22" LCD Android-Compatible Interactive Signage Touchscreen Monitor

Two high-visibility front-loading LED-illuminated frames the most evenly-lit and brightest available

Easy-to-use remote management software to easily change digital content on any or all of your units

ARNEROS DELLA NOTT

ADA compliant, retail-ready frame on durable twin-wheel casters (72" high)

Built-in Wi-Fi and Ethernet capability no extra hardware required