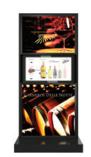

### The standard SmartStand<sup>™</sup>

Elo I-Series Eloview 22" LCD Android-Compatible Interactive Signage Touchscreen Monitor

Two high-visibility front-loading LED-illuminated frames the most evenly-lit and brightest available

Easy-to-use remote management software to easily change digital content on any or all of your units

ARNEROS DELLA NOTT

ADA compliant, retail-ready frame on durable twin-wheel casters (72" high)

Built-in Wi-Fi and Ethernet capability no extra hardware required