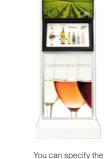

Note: A SmartStand can also be configured to your exact specifications.

includes 21" tablet and two lightboxes. you can do it in seconds.

Aisle end caps, with or without removable shelving.

out by adding an extra header on top.