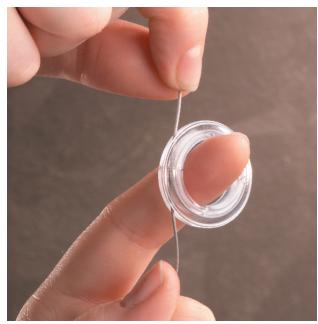

Simply wrap the cable around the Spider™ Ring, and your graphic will be adjusted by 3." Each Ring can hold up to 10 wraps, for a total of 30" of adjustability!

For a more finished look, add our new Spider Ring Centering Jacket. Just place it over the Spider Ring to center the ring on the cable. Keep the same great adjustability with a different look.