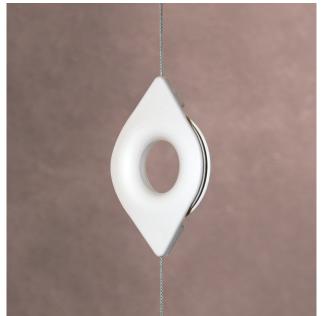

## Adjustable Cable System

Shown here with the new Spider Ring Centering Jacket.

Simply wrap the cable around the Spider™ Ring, and your graphic will be adjusted by 3." Each Ring can hold up to 10 wraps, for a total of 30" of adjustability!

For a more finished look, add our new Spider Ring Centering Jacket. Just place it over the Spider Ring to center the ring on the cable. Keep the same great adjustability with a different look.