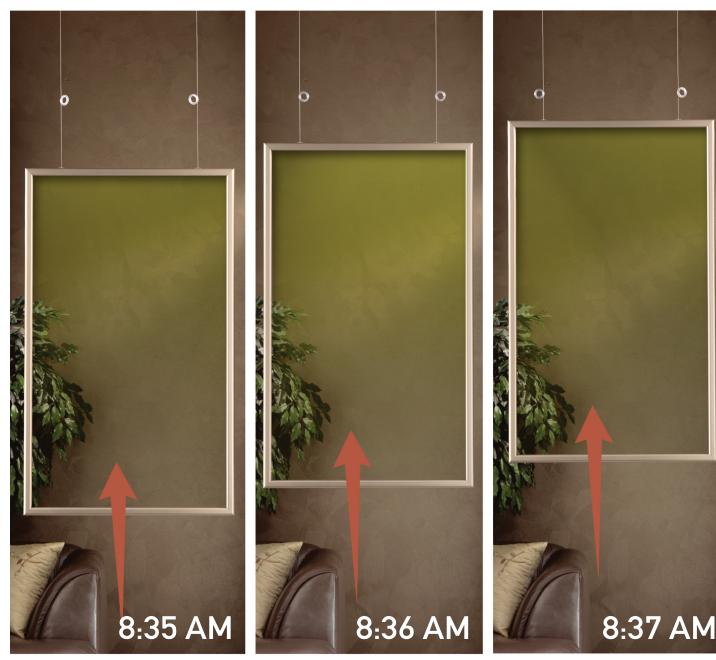

## Change display heights as often as you change your mind!

With adjustable length cables, you are never limited to standard lengths. Create unique and multi-tiered displays easily. Best of all, displays can be modified with our easy-to-use Spider™ Rings and new Spider Ring Centering Jacket.

Simply wrap the cable around the Spider™ Ring, and your graphic will be adjusted by 3." Each Ring can hold up to 10 wraps, for a total of 30" of adjustability!

For a more finished look, add our new Spider Ring Centering Jacket. Just place it over the Spider Ring to center the ring on the cable. Keep the same great adjustability with a different look.